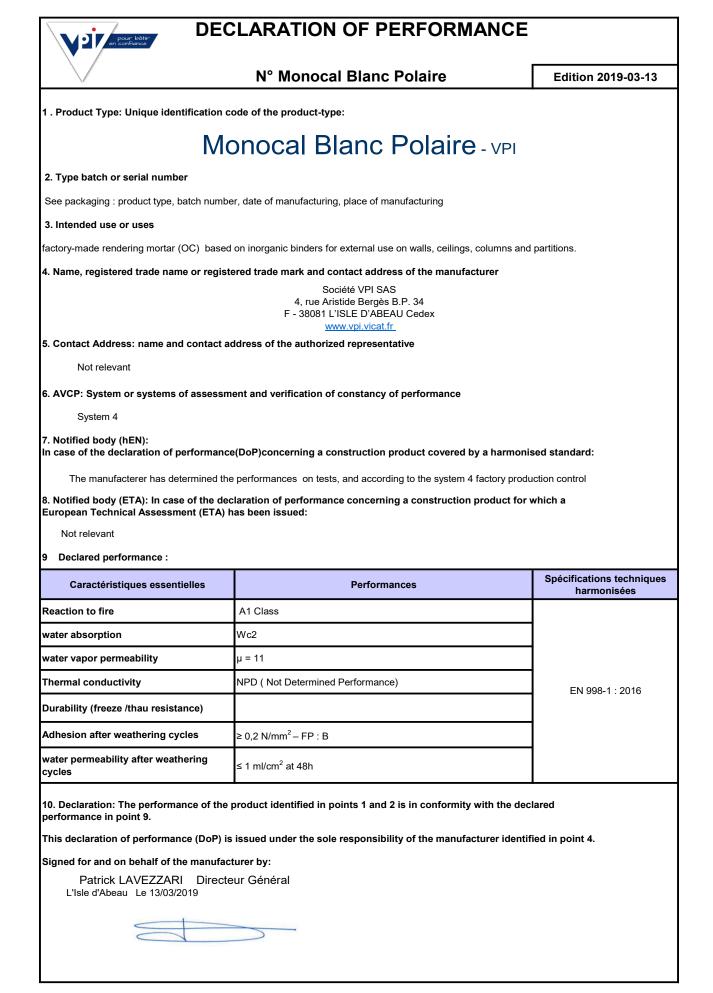

| Déclaration des Performances                                  |                                                                                                                                   |                                          |
|---------------------------------------------------------------|-----------------------------------------------------------------------------------------------------------------------------------|------------------------------------------|
|                                                               | N° Monocal Blanc polaire                                                                                                          | Édition 2019-03-13                       |
| 1 Code d'identification unique :                              |                                                                                                                                   |                                          |
| N /I                                                          | onocal blanc Polaire - VPI                                                                                                        |                                          |
| IVI                                                           | UNUCAI DIANC FUIAILE - VPI                                                                                                        |                                          |
| Numéro permettant l'identification d                          | lu produit de construction                                                                                                        |                                          |
| Voir emballage : nom du produit, date o                       | de fabrication, numéro de lot, centre de fabrication                                                                              |                                          |
| Usage prévu                                                   |                                                                                                                                   |                                          |
| Mortier d'enduit extérieur monocouche                         | (OC) pour les finitions de murs, poteaux, cloisons et plafonds                                                                    |                                          |
| Nom, raison sociale et adresse de co                          | ontact du fabricant :<br>Société VPI SAS<br>4, rue Aristide Bergès B.P. 34<br>F - 38081 L'ISLE D'ABEAU Cedex<br>www.vpi.vicat.fr_ |                                          |
| Nom et adresse de contact du mand                             | ataire :                                                                                                                          |                                          |
| Non applicable                                                |                                                                                                                                   |                                          |
| systèmes d'Evaluation et de Vérificat                         | ion de la Constance des Performances :                                                                                            |                                          |
| Système 4                                                     |                                                                                                                                   |                                          |
| Cas des produits couverts par la no                           | rme harmonisée :                                                                                                                  |                                          |
| Le fabricant a réalisé la détermina<br>ystème 4               | tion du produit type sur la base d'essais de type et le contrôle de la pro                                                        | duction en usine selon le                |
| Déclaration des performances pour                             | laquelle une évaluation technique européenne a été délivrée :                                                                     |                                          |
| Non applicable                                                |                                                                                                                                   |                                          |
| Performances déclarées :                                      |                                                                                                                                   |                                          |
| Caractéristiques essentielles                                 | Performances                                                                                                                      | Spécifications techniques<br>harmonisées |
| Réaction au feu                                               | Classe A1                                                                                                                         |                                          |
| Absorption d'eau                                              | Wc2                                                                                                                               |                                          |
| Coefficient de diffusion de la vapeur<br>l'eau                | μ = 11                                                                                                                            |                                          |
| conductivité thermique                                        | NPD (Performance Non Déterminée)                                                                                                  | EN 998-1 : 2016                          |
| Durabilité (résistance au gel/dégel)                          |                                                                                                                                   |                                          |
| Adhérence après cycles de<br>conditionnement                  | ≥ 0,2 N/mm <sup>2</sup> – FP : B                                                                                                  |                                          |
| Perméabilité à l'eau après cycles de<br>conditionnement       | ≤ 1 ml/cm² après 48h                                                                                                              |                                          |
|                                                               | fié aux points 1 et 2 sont conformes aux performances déclarées                                                                   | indiquées au point 9.                    |
| La présente déclaration des perf                              | ormances est établie sous la seule responsabilité du fabricant ide                                                                | entifié au point 4                       |
| Signé pour le fabricant et en son<br>Patrick LAVEZZARI Direct | •                                                                                                                                 |                                          |
| Å L'Isle d'Abeau Le 13/03/2019                                |                                                                                                                                   |                                          |